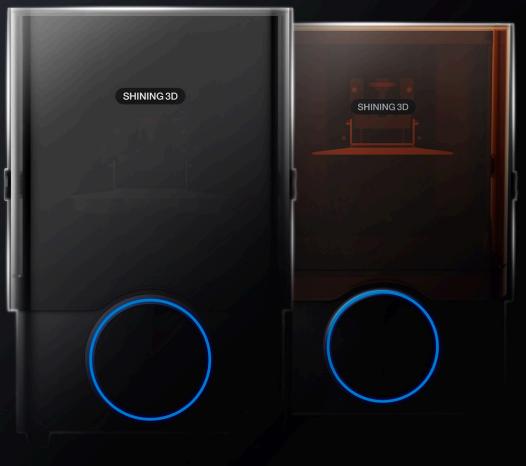

## Large-format Dental 3D Printer

AccuFab-L4D is the latest addition to the SHINING 3D family digital solutions. It is a large-format dental 3D printer developed completely in-house by SHINING 3D to make 3D printing solution more accessible to everyone. It brings users an exceptionally unique printing experience with its features like light-weight, large print size and user-friendly operation.

#### LARGE PRINT SIZE, HIGH RESOLUTION

192\*120mm printing size and 4K resolution satisfy the demands of users for efficiency and details.