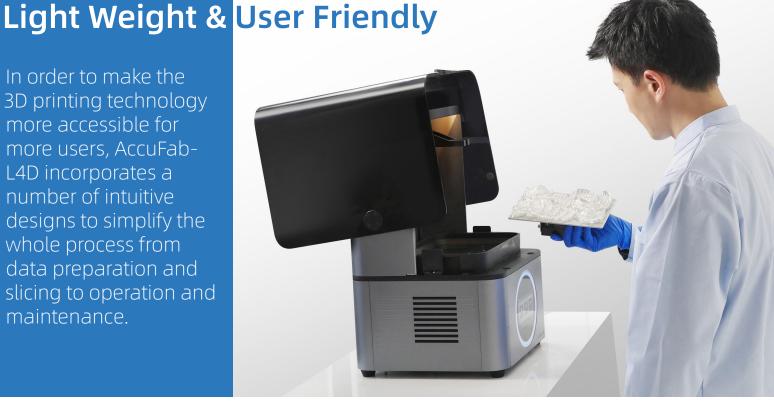

In order to make the 3D printing technology more accessible for more users, AccuFab-L4D incorporates a number of intuitive designs to simplify the whole process from data preparation and

slicing to operation and

maintenance.